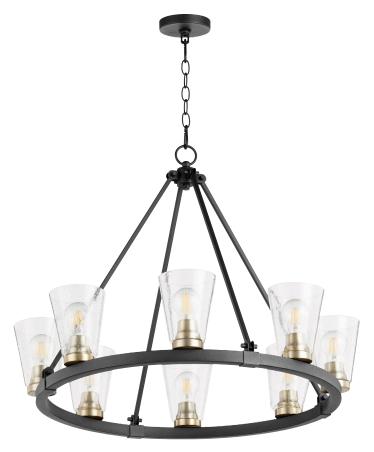

## PRODUCT DETAILS:

The Paxton wagon wheel chandelier combines contemporary styling with idyllic rural undertones. The Modern Farmhouse style is further heightened by the fixture's geometric influence, given its rounded frame. The two-toned Noir and Aged Brass finishes create a charming effect that helps keep the light firmly grounded in its unassuming rustic aesthetic. Showcasing eight medium base sockets, exposed by the cone-shaped, stone seeded glass shades, this luminary is equipped for either incandescent or dimmable LED A19 bulbs. A chain hung suspension system with stem support framing converges to create a conical shape. Damp listing capabilities give this chandelier added versatility, making it the perfect fixture for your indoor kitchens, dining rooms, living rooms, or entry foyers, as well as outdoor covered patios and grilling areas.

## Paxton 63-8-6980

Paxton 8 Light Black Transitional Chandelier

| Project:      |  |
|---------------|--|
| Location:     |  |
| Fixture Type: |  |
| Catalog #:    |  |

| DETAILS            |                       |
|--------------------|-----------------------|
| FINISH:            | Black with Aged Brass |
| MATERIAL:          | Steel and Glass       |
| DIFFUSER MATERIAL: | Seeded Glass          |
| LOCATION:          | Damp Listed           |

| DIMENSIONS |        |
|------------|--------|
| DIAMETER:  | 30.50" |
| HEIGHT:    | 24.00" |
|            |        |
| SHADE      |        |
| DIAMETER:  | 4.75"  |
| HEIGHT:    | 6.00"  |

| LIGHT SOURCE          |                  |
|-----------------------|------------------|
| NUMBER OF SOCKETS:    | 8 Light          |
| SOCKET BASE:          | Medium Base Lamp |
| WATTAGE:              | 60 Watt          |
| CANDLE SLEEVE FINISH: | Aged Brass       |